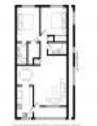

## **Unit Information**

| MLS Number:<br>Status: | RX-11029103<br>Active |
|------------------------|-----------------------|
| Size:                  | 990 Sq ft.            |
| Bedrooms:              | 2                     |
| Full Bathrooms:        | 2                     |
| Half Bathrooms:        | 0                     |
| Parking Spaces:        | Assigned,Guest,Open   |
| View:                  | Intracoastal          |
| Rental Price:          | \$2,500               |
| List PPSF:             | \$3                   |
| Valuated Price:        | \$251,000             |
| Valuated PPSF:         | \$254                 |