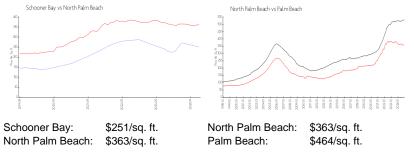

#### **Inventory for Sale**

| Schooner Bay     | 7% |
|------------------|----|
| North Palm Beach | 6% |
| Palm Beach       | 4% |

# Avg. Time to Close Over Last 12 Months

| Schooner Bay     | n/a     |
|------------------|---------|
| North Palm Beach | 72 days |
| Palm Beach       | 62 days |