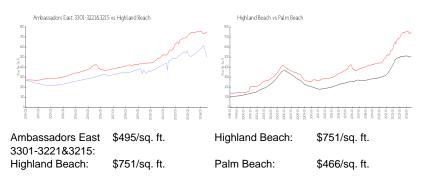

### **Inventory for Sale**

| Ambassadors East 3301-3221&3215 | 3% |
|---------------------------------|----|
| Highland Beach                  | 4% |
| Palm Beach                      | 4% |

## Avg. Time to Close Over Last 12 Months

| Ambassadors East 3301-3221&3215 | 73 days |
|---------------------------------|---------|
| Highland Beach                  | 70 days |
| Palm Beach                      | 60 days |