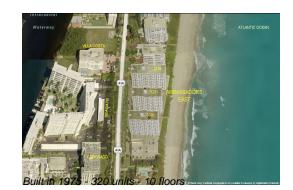

# **Building Information**

| Number of units:                         | 320 |
|------------------------------------------|-----|
| Number of active listings for rent:      | 0   |
| Number of active listings for sale:      |     |
| Building inventory for sale:             | 2%  |
| Number of sales over the last 12 months: | 8   |
| Number of sales over the last 6 months:  | 6   |
| Number of sales over the last 3 months:  | 2   |
|                                          |     |

#### **Building Association Information**

Ambassadors East Address: 3215 S Ocean Blvd, Highland Beach, FL 33487 Phone: +1 561-278-4148