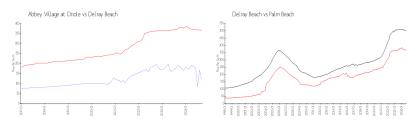

#### **Market Information**

5%

Abbey Village at \$124/sq. ft. Delray Beach: \$365/sq. ft. Oriole:

Delray Beach: \$365/sq. ft. Palm Beach: \$466/sq. ft.