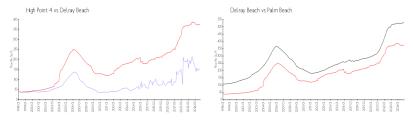

#### **Market Information**

High Point 4: \$154/sq. ft. Delray Beach: \$371/sq. ft.

Delray Beach: \$371/sq. ft. Palm Beach: \$464/sq. ft.