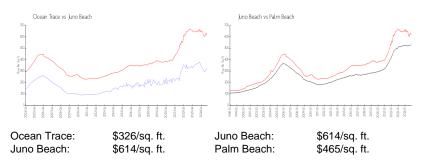

## **Unit Information**

| MLS Number:<br>Status: | RX-11029214<br>Active |
|------------------------|-----------------------|
| Size:                  | 1,358 Sq ft.          |
| Bedrooms:              | 2                     |
| Full Bathrooms:        | 2                     |
| Half Bathrooms:        | 0                     |
| Parking Spaces:        | Assigned              |
| View:                  | Pond                  |
| Rental Price:          | \$4,300               |
| List PPSF:             | \$3                   |
| Valuated Price:        | \$444,000             |
| Valuated PPSF:         | \$327                 |

#### **Inventory for Sale**

| Ocean Trace | 4% |
|-------------|----|
| Juno Beach  | 3% |
| Palm Beach  | 4% |

#### Avg. Time to Close Over Last 12 Months

| Ocean Trace | 103 days |
|-------------|----------|
| Juno Beach  | 93 days  |
| Palm Beach  | 62 days  |