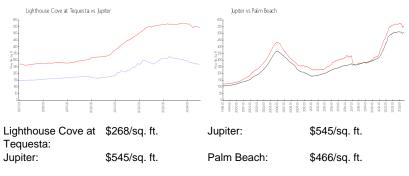

#### Inventory for Sale

| Lighthouse Cove at Tequesta | 2% |
|-----------------------------|----|
| Jupiter                     | 3% |
| Palm Beach                  | 4% |

## Avg. Time to Close Over Last 12 Months

| Lighthouse Cove at Tequesta | 47 days |
|-----------------------------|---------|
| Jupiter                     | 71 days |
| Palm Beach                  | 60 days |