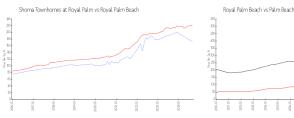

#### **Market Information**

\$220/sq. ft.

Shoma Townhomes \$172/sq. ft.

at Royal Palm:

Royal Palm Beach: \$220/sq. ft.

Palm Beach: \$466/sq. ft.

Royal Palm Beach: