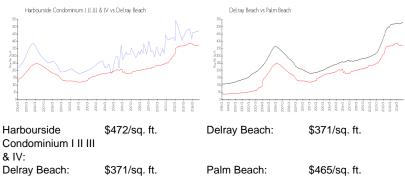

#### **Market Information**

| Harbourside Condominium I II III & IV | 2% |
|---------------------------------------|----|
| Delray Beach                          | 3% |
| Palm Beach                            | 4% |