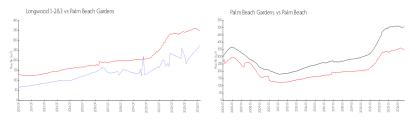

#### **Market Information**

Longwood 1-2&3: \$275/sq. ft. Palm Beach \$347/sq. ft. Gardens:

Palm Beach \$347/sq. ft. Palm Beach: \$466/sq. ft.

Gardens: