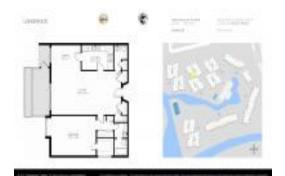

#### **Unit Information**

 MLS Number:
 RX-11029274

 Status:
 Active

 Size:
 1,300 Sq ft.

Bedrooms:2Full Bathrooms:1Half Bathrooms:1

Parking Spaces:

View:

 List Price:
 \$245,000