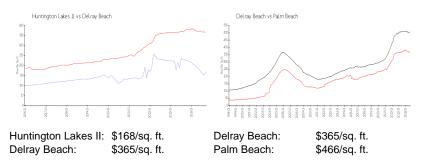

#### **Unit Information**

| MLS Number:     | RX-11029300 |
|-----------------|-------------|
| Status:         | Active      |
| Size:           | 990 Sq ft.  |
| Bedrooms:       | 2           |
| Full Bathrooms: | 2           |
| Half Bathrooms: | 0           |
| Parking Spaces: | Assigned    |
| View:           | Lake        |
| List Price:     | \$150,000   |
| List PPSF:      | \$152       |
| Valuated Price: | \$166,000   |
| Valuated PPSF:  | \$168       |

#### **Inventory for Sale**

| Huntington Lakes II | 7% |
|---------------------|----|
| Delray Beach        | 3% |
| Palm Beach          | 4% |