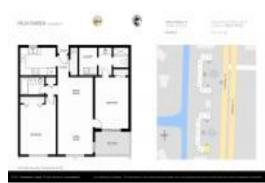

# Unit 201-S - Palm Garden Apartments (North & South)

201-S - 10193 N Military Trl, Palm Beach Gardens, FL, Palm Beach 33410

### **Unit Information**

| MLS Number:     | RX-11029310    |
|-----------------|----------------|
| Status:         | Active         |
| Size:           | 1,216 Sq ft.   |
| Bedrooms:       | 2              |
| Full Bathrooms: | 2              |
| Half Bathrooms: | 0              |
| Parking Spaces: | Assigned,Guest |
| View:           | Garden         |
| List Price:     | \$239,900      |
| List PPSF:      | \$197          |
| Valuated Price: | \$237,000      |
| Valuated Price: | \$237,000      |
| Valuated PPSF:  | \$206          |
|                 |                |