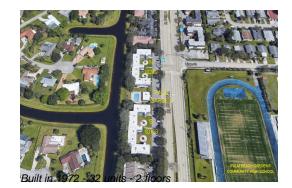

# Unit 201-S - Palm Garden Apartments (North & South)

201-S - 10193 N Military Trl, Palm Beach Gardens, FL, Palm Beach 33410

#### **Building Information**

| Number of units:                         | 32 |
|------------------------------------------|----|
| Number of active listings for rent:      | 0  |
| Number of active listings for sale:      | 2  |
| Building inventory for sale:             | 6% |
| Number of sales over the last 12 months: | 0  |
| Number of sales over the last 6 months:  | 0  |
| Number of sales over the last 3 months:  | 0  |
|                                          |    |