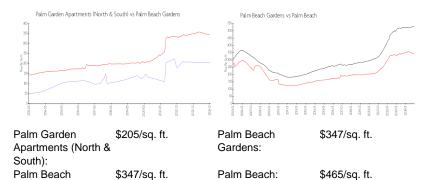

### **Market Information**

| Inventory | for | Sale |
|-----------|-----|------|
|-----------|-----|------|

Gardens:

| Palm Garden Apartments (North & South) | 6% |
|----------------------------------------|----|
| Palm Beach Gardens                     | 3% |
| Palm Beach                             | 4% |