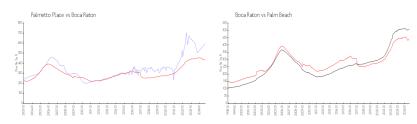

### **Market Information**

Palmetto Place: \$596/sq. ft. Boca Raton: \$431/sq. ft. Boca Raton: \$431/sq. ft. Palm Beach: \$466/sq. ft.