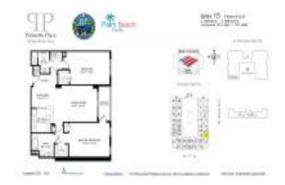

# **Unit 815 - Palmetto Place**

815 - 99 SE MiznerBlvd, Boca Raton, FL, Palm Beach 33432

#### **Unit Information**

 MLS Number:
 RX-11029320

 Status:
 Active

 Size:
 1,310 Sq ft.

Bedrooms: 2 Full Bathrooms: 2 Half Bathrooms: 0

Parking Spaces: Assigned, Garage - Building, Valet Parking

Avlbl

View:City,Golf,OceanRental Price:\$8,500List PPSF:\$6