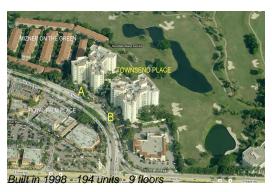

### **Building Information**

Number of units: 194
Number of active listings for rent: 6
Number of active listings for sale: 12
Building inventory for sale: 6%
Number of sales over the last 12 months: 13
Number of sales over the last 6 months: 5
Number of sales over the last 3 months: 1

## **Building Association Information**

Townsend Place Condominum Association 500 SE Mizner Blvd Boca Raton, FL 33432 (561) 393-7667