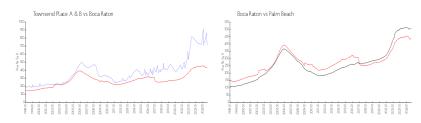

### **Market Information**

Townsend Place A & \$714/sq. ft.

Boca Raton:

\$431/sq. ft.

Boca Raton: \$431/sq. ft.

Palm Beach: \$466/sq. ft.

### **Inventory for Sale**

Townsend Place A & B 6% Boca Raton 4% Palm Beach 4%

# Avg. Time to Close Over Last 12 Months

Townsend Place A & B 74 days
Boca Raton 61 days
Palm Beach 61 days