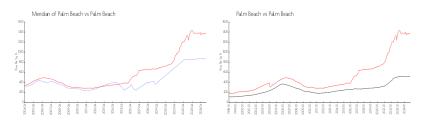

# Unit S-101 - Meridian of Palm Beach

S-101 - 3300 S Ocean Blvd, Palm Beach, FL, Palm Beach 33480

#### **Unit Information**

 MLS Number:
 RX-11029396

 Status:
 Active

 Size:
 1,902 Sq ft.

Bedrooms: 2
Full Bathrooms: 2
Half Bathrooms: 0

Parking Spaces: Garage - Building

 View:
 Ocean

 Rental Price:
 \$10,000