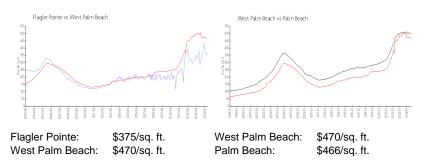

#### **Unit Information**

| MLS Number:<br>Status:<br>Size:<br>Bedrooms:<br>Full Bathrooms:<br>Half Bathrooms:<br>Parking Spaces: | RX-11029401<br>Active<br>662 Sq ft.<br>1<br>1<br>0 |
|-------------------------------------------------------------------------------------------------------|----------------------------------------------------|
| View:                                                                                                 | Intracoastal                                       |
| Rental Price:                                                                                         | \$3,400                                            |
| List PPSF:                                                                                            | \$5                                                |
| Valuated Price:                                                                                       | \$277,000                                          |
| Valuated PPSF:                                                                                        | \$418                                              |

The above valuated price is a baseline figure that does not take into account any specific renovation, upgrade, split, merge, or deterioration of the unit.