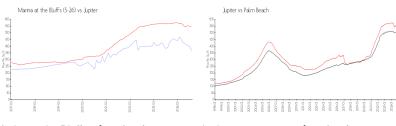

### **Market Information**

Marina at the Bluffs \$365/sq. ft.

(5-26):

Jupiter: \$545/sq. ft.

Jupiter:

\$545/sq. ft.

Palm Beach:

\$466/sq. ft.

Marina at the Bluffs (5-26) 4%
Jupiter 3%
Palm Beach 4%

# Avg. Time to Close Over Last 12 Months

Marina at the Bluffs (5-26) 77 days
Jupiter 72 days
Palm Beach 61 days