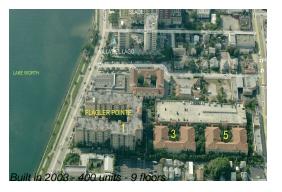

## **Building Information**

Number of units: 400
Number of active listings for rent: 27
Number of active listings for sale: 28
Building inventory for sale: 7%
Number of sales over the last 12 months: 24
Number of sales over the last 6 months: 9
Number of sales over the last 3 months: 2