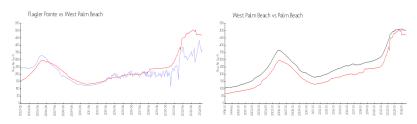

### **Market Information**

Flagler Pointe: \$375/sq. ft. West Palm Beach: \$470/sq. ft. West Palm Beach: \$466/sq. ft. Palm Beach: \$466/sq. ft.