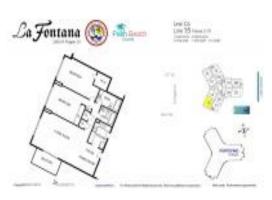

# Unit 515 - La Fontana

515 - 2800 N Flagler dr, West Palm Beach, FL, Palm Beach 33407

## **Unit Information**

| MLS Number:     | RX-11029425                    |
|-----------------|--------------------------------|
| Status:         | Active                         |
| Size:           | 1,243 Sq ft.                   |
| Bedrooms:       | 2                              |
| Full Bathrooms: | 2                              |
| Half Bathrooms: | 0                              |
| Parking Spaces: | Assigned, Vehicle Restrictions |
| View:           | Garden,Intracoastal            |
| Rental Price:   | \$3,500                        |
| List PPSF:      | \$3                            |
| Valuated Price: | \$417,000                      |
| Valuated PPSF:  | \$346                          |