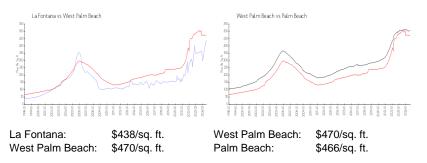

### **Market Information**

| La Fontana      | 6% |
|-----------------|----|
| West Palm Beach | 4% |
| Palm Beach      | 4% |

## Avg. Time to Close Over Last 12 Months

| La Fontana      | 83 days |
|-----------------|---------|
| West Palm Beach | 55 days |
| Palm Beach      | 60 days |