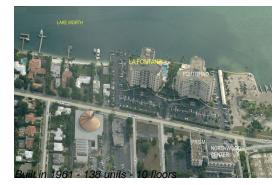

## **Building Information**

| Number of units:                         | 138 |
|------------------------------------------|-----|
| Number of active listings for rent:      | 7   |
| Number of active listings for sale:      | 8   |
| Building inventory for sale:             | 5%  |
| Number of sales over the last 12 months: | 5   |
| Number of sales over the last 6 months:  | 1   |
| Number of sales over the last 3 months:  | 0   |
|                                          |     |

### **Building Association Information**

La Fontana Co-Op Apartments 2800 N Flagler Dr, West Palm Beach, FL 33407 (561) 833-0834