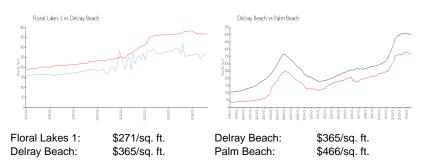

### **Market Information**

#### **Inventory for Sale**

| Floral Lakes 1 | 1% |
|----------------|----|
| Delray Beach   | 3% |
| Palm Beach     | 4% |

Built in 1996/1999 - 218 units 1 floor