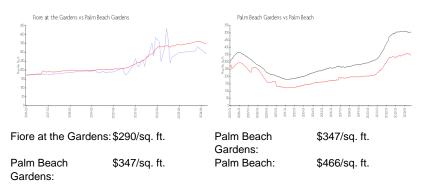

#### **Unit Information**

| MLS Number:     | RX-11029550                        |
|-----------------|------------------------------------|
| Status:         | Active                             |
| Size:           | 1,348 Sq ft.                       |
| Bedrooms:       | 3                                  |
| Full Bathrooms: | 2                                  |
| Half Bathrooms: | 0                                  |
| Parking Spaces: | Assigned, Garage - Attached, Guest |
| View:           | Garden                             |
| List Price:     | \$429,000                          |
| List PPSF:      | \$318                              |
| Valuated Price: | \$388,000                          |
| Valuated PPSF:  | \$290                              |

The above valuated price is a baseline figure that does not take into account any specific renovation, upgrade, split, merge, or deterioration of the unit.