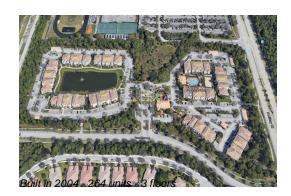

# Unit 7201 Myrtlewood Cir W - Fiore at the Gardens

7201 Myrtlewood Cir W - 6101-10308 MyrtlewoodCir W, Palm Beach Gardens, FL, Palm Beach 33418

### **Building Information**

| Number of units:                         | 264 |
|------------------------------------------|-----|
| Number of active listings for rent:      | 0   |
| Number of active listings for sale:      | 9   |
| Building inventory for sale:             | 3%  |
| Number of sales over the last 12 months: | 11  |
| Number of sales over the last 6 months:  | 4   |
| Number of sales over the last 3 months:  | 3   |
|                                          |     |

# **Building Association Information**

Fiore at the Gardens Address: 100 Myrtlewood Dr, Palm Beach Gardens, FL 33418 Phone: +1 561-776-6262

https://www.fioreatthegardens.com/