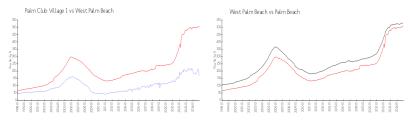

#### **Market Information**

Palm Club Village 1: \$168/sq. ft. West Palm Beach: \$502/sq. ft. West Palm Beach: \$465/sq. ft. Palm Beach: \$465/sq. ft.