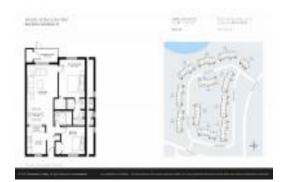

# Unit 21895 Lake Forest Cir # 103 - Woods at **Boca del Mar**

21895 Lake Forest Cir # 103 - 21890 Lake Forest Dr, Boca Raton, FL, Palm Beach 33433

#### **Unit Information**

| MLS Number:<br>Status: | RX-11029582<br>Active Under Contract |
|------------------------|--------------------------------------|
| Size:                  | 923 Sq ft.                           |
| Bedrooms:              | 2                                    |
| Full Bathrooms:        | 2                                    |
| Half Bathrooms:        | 0                                    |
| Parking Spaces:        | Assigned,Guest                       |
| View:                  | Lake                                 |
| Rental Price:          | \$2,000                              |
| List PPSF:             | \$2                                  |
| Valuated Price:        | \$267,000                            |
| Valuated PPSF:         | \$311                                |