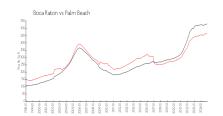

#### **Market Information**

| Woods at Boca del | \$313/sq. ft. | Boca |
|-------------------|---------------|------|
| Mar:              |               |      |
| Boca Raton:       | \$465/sq. ft. | Palm |

Beach:

Raton:

\$465/sq. ft. \$464/sq. ft.