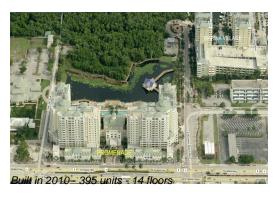

### **Building Information**

Number of units: 395
Number of active listings for rent: 10
Number of active listings for sale: 17
Building inventory for sale: 4%
Number of sales over the last 12 months: 15
Number of sales over the last 6 months: 7
Number of sales over the last 3 months: 2