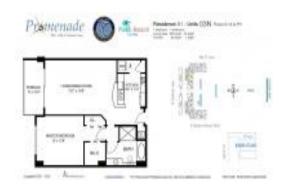

## **Unit PH03N - Promenade**

PH03N - 350 N Federal Hwy, Boynton Beach, FL, Palm Beach 33435

### **Unit Information**

 MLS Number:
 RX-11029584

 Status:
 Active

 Size:
 805 Sq ft.

 Bedrooms:
 1

 Full Bathrooms:
 1

Full Bathrooms: 1
Half Bathrooms: 0

Parking Spaces: Covered, Garage - Building, Valet Parking