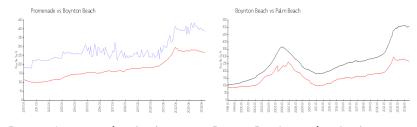

### **Market Information**

Promenade: \$387/sq. ft. Boynton Beach: \$267/sq. ft. Boynton Beach: \$267/sq. ft. Palm Beach: \$466/sq. ft.