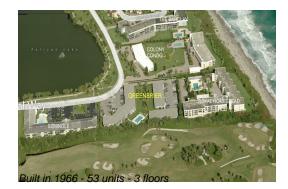

# **Building Information**

| Number of units:                         | 53 |
|------------------------------------------|----|
| Number of active listings for rent:      | 2  |
| Number of active listings for sale:      | 0  |
| Building inventory for sale:             | 0% |
| Number of sales over the last 12 months: | 1  |
| Number of sales over the last 6 months:  | 0  |
| Number of sales over the last 3 months:  | 0  |
|                                          |    |