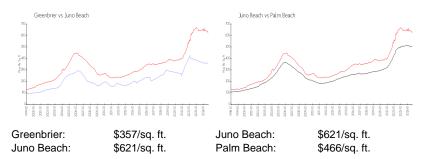

### **Unit Information**

| MLS Number:     | RX-11029587   |
|-----------------|---------------|
| Status:         | Active        |
| Size:           | 975 Sq ft.    |
| Bedrooms:       | 2             |
| Full Bathrooms: | 2             |
| Half Bathrooms: | 0             |
| Parking Spaces: | Assigned,Open |
| View:           | Pool          |
| Rental Price:   | \$3,500       |
| List PPSF:      | \$4           |
| Valuated Price: | \$348,000     |
| Valuated PPSF:  | \$357         |

The above valuated price is a baseline figure that does not take into account any specific renovation, upgrade, split, merge, or deterioration of the unit.