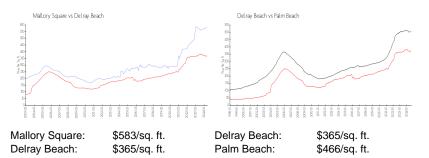

#### **Inventory for Sale**

| Mallory Square | 1% |
|----------------|----|
| Delray Beach   | 3% |
| Palm Beach     | 4% |

## Avg. Time to Close Over Last 12 Months

| Mallory Square | 14 days |
|----------------|---------|
| Delray Beach   | 56 days |
| Palm Beach     | 60 days |