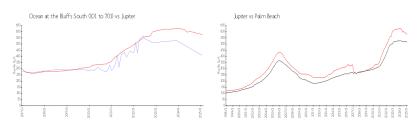

#### **Market Information**

Ocean at the Bluffs \$398/sq. ft. Jupiter: \$567/sq. ft.

South (101 to 701):

Jupiter: \$567/sq. ft. Palm Beach: \$456/sq. ft.