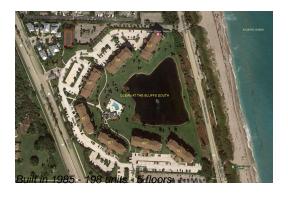

Number of units: 198
Number of active listings for rent: 0
Number of active listings for sale: 10
Building inventory for sale: 5%
Number of sales over the last 12 months: 0
Number of sales over the last 6 months: 0
Number of sales over the last 3 months: 0

## **Building Association Information**

Ocean At the Bluffs South Address: 401 S Seas Dr, Jupiter, FL 33477 Phone: +1 561-746-3422

https://www.thebluffsoceansouth.com/