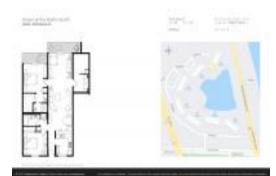

#### **Unit Information**

 MLS Number:
 RX-11029690

 Status:
 Active

 Size:
 1,385 Sq ft.

 Bedrooms:
 2

Full Bathrooms: 2
Half Bathrooms: 0

Parking Spaces: 2+ Spaces, Assigned, Guest

 View:
 Lake

 List Price:
 \$625,000

 List PPSF:
 \$451

 Valuated Price:
 \$541,000

 Valuated PPSF:
 \$391

The above valuated price is a baseline figure that does not take into account any specific renovation, upgrade, split, merge, or deterioration of the unit.