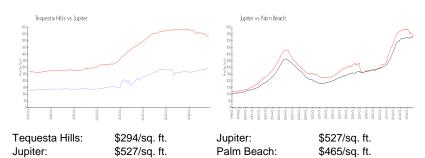

### **Inventory for Sale**

Tequesta Hills 1%
Jupiter 4%
Palm Beach 4%

## Avg. Time to Close Over Last 12 Months

Tequesta Hills 79 days Jupiter 75 days Palm Beach 62 days