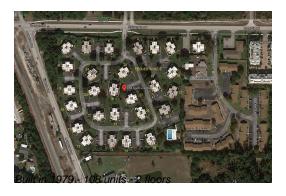

### **Building Information**

Number of units: 108
Number of active listings for rent: 0
Number of active listings for sale: 1
Building inventory for sale: 0%
Number of sales over the last 12 months: 5
Number of sales over the last 6 months: 1
Number of sales over the last 3 months: 1