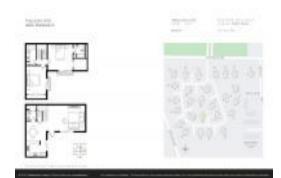

#### **Unit Information**

 MLS Number:
 RX-11029716

 Status:
 Active

 Size:
 1,325 Sq ft.

Bedrooms: 2
Full Bathrooms: 2
Half Bathrooms: 1

Parking Spaces: 2+ Spaces, Assigned, Guest, Vehicle

The above valuated price is a baseline figure that does not take into account any specific renovation, upgrade, split, merge, or deterioration of the unit.