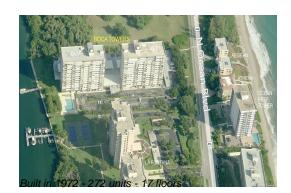

## **Building Information**

| Number of units:                         | 272 |
|------------------------------------------|-----|
| Number of active listings for rent:      |     |
| Number of active listings for sale:      | 16  |
| Building inventory for sale:             | 5%  |
| Number of sales over the last 12 months: | 7   |
| Number of sales over the last 6 months:  | 4   |
| Number of sales over the last 3 months:  | 3   |
|                                          |     |

## **Building Association Information**

Boca Towers Condominium Association 2121 N Ocean Blvd, Boca Raton, Florida 33431 561-391-6126

http://www.bocatowerscondo.com/