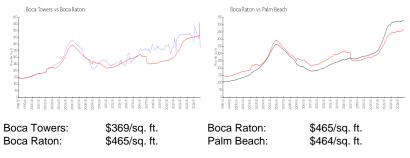

#### **Inventory for Sale**

| Boca Towers | 6% |
|-------------|----|
| Boca Raton  | 4% |
| Palm Beach  | 4% |

#### Avg. Time to Close Over Last 12 Months

| Boca Towers | 74 days |
|-------------|---------|
| Boca Raton  | 62 days |
| Palm Beach  | 62 days |

-

Terms 1

States.