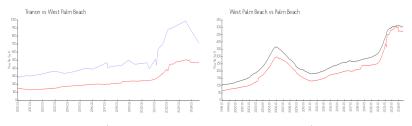

## **Market Information**

\$711/sq. ft. West Palm Beach: \$470/sq. ft. Trianon: \$466/sq. ft. West Palm Beach: \$470/sq. ft. Palm Beach: