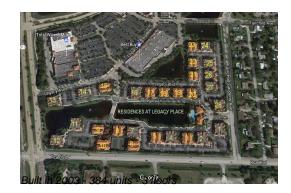

# Unit 11026 Legacy Dr # 204 - Residences at Legacy Place

11026 Legacy Dr # 204 - 11011-11023 Legacy Ln, Palm Beach Gardens, FL, Palm Beach 33410

### **Building Information**

| Number of units:                         | 384 |
|------------------------------------------|-----|
| Number of active listings for rent:      | 0   |
| Number of active listings for sale:      | 10  |
| Building inventory for sale:             | 2%  |
| Number of sales over the last 12 months: | 2   |
| Number of sales over the last 6 months:  | 0   |
| Number of sales over the last 3 months:  | 0   |
|                                          |     |