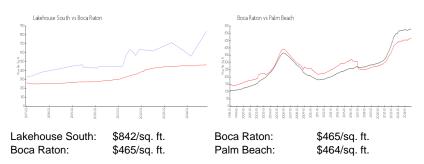

### **Inventory for Sale**

| Lakehouse South | 8% |
|-----------------|----|
| Boca Raton      | 4% |
| Palm Beach      | 4% |