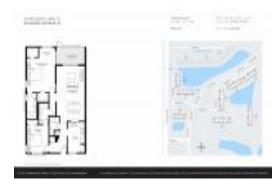

#### **Unit Information**

| MLS Number:<br>Status:<br>Size:<br>Bedrooms:<br>Full Bathrooms:<br>Half Bathrooms:<br>Parking Spaces:<br>View:<br>Rental Price:<br>List PPSF:<br>Valuated Price:<br>Valuated PPSF: | RX-11029878<br>Active<br>1,322 Sq ft.<br>2<br>0<br>Assigned,Guest<br>Lake<br>\$2,000<br>\$2<br>\$237,000<br>\$194 |
|------------------------------------------------------------------------------------------------------------------------------------------------------------------------------------|-------------------------------------------------------------------------------------------------------------------|
| Valuated PPSF:                                                                                                                                                                     | \$194                                                                                                             |