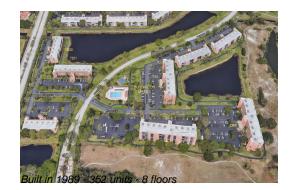

#### **Building Information**

| Number of units:                         | 352 |
|------------------------------------------|-----|
| Number of active listings for rent:      | 0   |
| Number of active listings for sale:      | 14  |
| Building inventory for sale:             | 3%  |
| Number of sales over the last 12 months: | 18  |
| Number of sales over the last 6 months:  | 6   |
| Number of sales over the last 3 months:  | 2   |