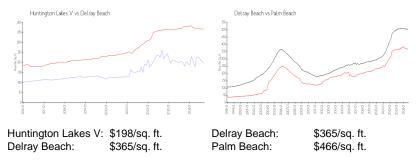

#### **Inventory for Sale**

| Huntington Lakes V | 4% |
|--------------------|----|
| Delray Beach       | 3% |
| Palm Beach         | 4% |

## Avg. Time to Close Over Last 12 Months

| Huntington Lakes V | 84 days |
|--------------------|---------|
| Delray Beach       | 56 days |
| Palm Beach         | 60 days |