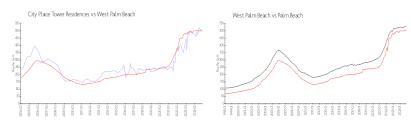

## **Market Information**

City Place Tower \$489/sq. ft. West Palm Beach: \$502/sq. ft.

Residences:

West Palm Beach: \$502/sq. ft. Palm Beach: \$465/sq. ft.

**Inventory for Sale** 

City Place Tower Residences 8% West Palm Beach 4% Palm Beach 4%

## Avg. Time to Close Over Last 12 Months

City Place Tower Residences 69 days West Palm Beach 56 days Palm Beach 62 days