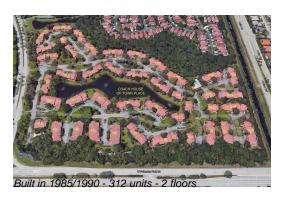

# Unit 5650 Coach House Cir # B - Coach Houses of Town Place

5650 Coach House Cir # B - 520 Coach House Cir, Boca Raton, FL, Palm Beach 33486

Number of units: 312
Number of active listings for rent: 0
Number of active listings for sale: 6
Building inventory for sale: 1%
Number of sales over the last 12 months: 18
Number of sales over the last 6 months: 7
Number of sales over the last 3 months: 2