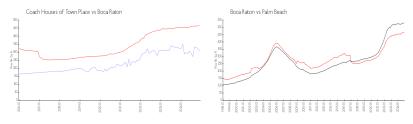

#### **Market Information**

Coach Houses of \$309/sq. ft. Boca Raton: \$465/sq. ft.

Town Place:

Boca Raton: \$465/sq. ft. Palm Beach: \$464/sq. ft.