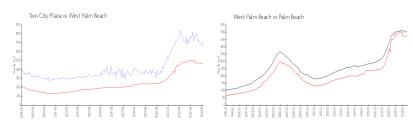

#### **Market Information**

Two City Plaza: \$710/sq. ft. West Palm Beach: \$470/sq. ft. West Palm Beach: \$466/sq. ft.