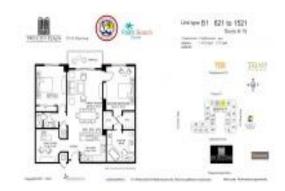

# Unit 1521 - Two City Plaza

1521 - 701 S Olive Av, West Palm Beach, FL, Palm Beach 33401

## **Unit Information**

 MLS Number:
 RX-11030229

 Status:
 Active

 Size:
 1,476 Sq ft.

Bedrooms: 2 Full Bathrooms: 2 Half Bathrooms: 0

Parking Spaces: Assigned, Covered, Garage - Building, Valet

Parking Avlbl

View: City,Intracoastal,Ocean

 Rental Price:
 \$7,500

 List PPSF:
 \$5

 Valuated Price:
 \$1,044,000

 Valuated PPSF:
 \$707

The above valuated price is a baseline figure that does not take into account any specific renovation, upgrade, split, merge, or deterioration of the unit.