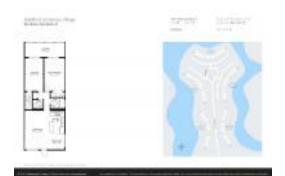

#### **Unit Information**

 MLS Number:
 RX-11030246

 Status:
 Active

 Size:
 880 Sq ft.

 Bedrooms:
 2

 Full Bathrooms:
 1

 Half Bathrooms:
 1

Parking Spaces: Assigned, Guest

View: Clubhouse,Lake,Pool,Tennis

 List Price:
 \$165,000

 List PPSF:
 \$188

 Valuated Price:
 \$136,000

 Valuated PPSF:
 \$155

The above valuated price is a baseline figure that does not take into account any specific renovation, upgrade, split, merge, or deterioration of the unit.