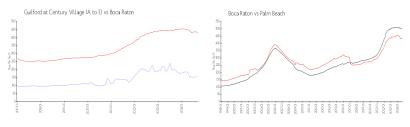

### **Market Information**

Guilford at Century \$155/sq. ft.

Boca Raton: \$431/sq. ft.

Village (A to E):

Boca Raton: \$431/sq. ft. Palm Beach: \$466/sq. ft.