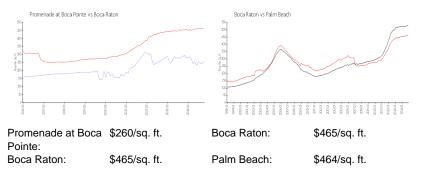

#### **Market Information**

Inventory for Sale

| Promenade at Boca Pointe | 7% |
|--------------------------|----|
| Boca Raton               | 4% |
| Palm Beach               | 4% |

## Avg. Time to Close Over Last 12 Months

| Promenade at Boca Pointe | 46 days |
|--------------------------|---------|
| Boca Raton               | 62 days |
| Palm Beach               | 62 days |