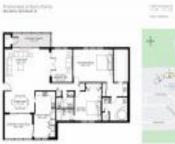

# Unit 7225 Promenade Dr # B-802 - Promenade at Boca Pointe

7225 Promenade Dr # B-802 - 7129 Promenade Dr, Boca Raton, FL, Palm Beach 33433

#### **Unit Information**

| MLS Number:     | RX-11030261            |  |
|-----------------|------------------------|--|
|                 | KA-11030201            |  |
| Status:         | Active                 |  |
| Size:           | 2,151 Sq ft.           |  |
| Bedrooms:       | 3                      |  |
| Full Bathrooms: | 2                      |  |
| Half Bathrooms: | 1                      |  |
| Parking Spaces: | Assigned,Carport -     |  |
|                 | Detached,Covered,Guest |  |
| View:           | Canal,Garden,Golf      |  |
| List Price:     | \$450,000              |  |
| List PPSF:      | \$209                  |  |
| Valuated Price: | \$503,000              |  |
| Valuated PPSF:  | \$269                  |  |