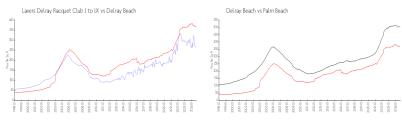

#### **Market Information**

Lavers Delray \$266/sq. ft. Delray Beach: \$365/sq. ft. Racquet Club I to IX:
Delray Beach: \$365/sq. ft. Palm Beach: \$466/sq. ft.