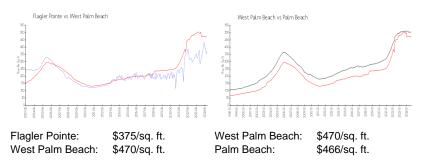

## Inventory for Sale

| Flagler Pointe  | 7% |
|-----------------|----|
| West Palm Beach | 4% |
| Palm Beach      | 4% |

# Avg. Time to Close Over Last 12 Months

| Flagler Pointe  | 62 days |
|-----------------|---------|
| West Palm Beach | 56 days |
| Palm Beach      | 60 days |