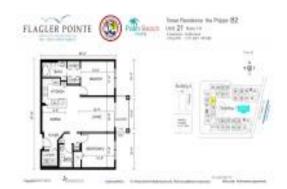

# Unit 1-621 - Flagler Pointe

1-621 - 1805 N Flagler Drive, West Palm Beach, FL, Palm Beach 33407

#### **Unit Information**

| MLS Number:              | RX-11030288       |
|--------------------------|-------------------|
| Status:                  | Active            |
| Size:                    | 1,071 Sq ft.      |
| Bedrooms:                | 2                 |
| Full Bathrooms:          | 2                 |
| Half Bathrooms:          | 0                 |
| Parking Spaces:<br>View: | Garage - Building |
| Rental Price:            | \$4,250           |
| List PPSF:               | \$4               |
| Valuated Price:          | \$428,000         |
| Valuated PPSF:           | \$400             |