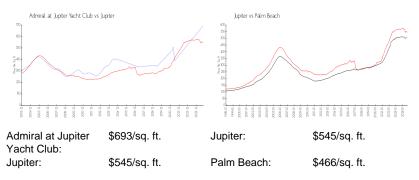

#### **Inventory for Sale**

| Admiral at Jupiter Yacht Club | 13% |
|-------------------------------|-----|
| Jupiter                       | 3%  |
| Palm Beach                    | 4%  |

## Avg. Time to Close Over Last 12 Months

| Admiral at Jupiter Yacht Club | n/a     |
|-------------------------------|---------|
| Jupiter                       | 71 days |
| Palm Beach                    | 60 days |