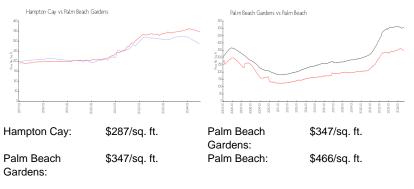

### **Unit Information**

| MLS Number:<br>Status:<br>Size:<br>Bedrooms:<br>Full Bathrooms:<br>Half Bathrooms:<br>Parking Spaces:<br>View:<br>Rental Price:<br>List PPSF:<br>Valuated PDSE: | RX-11030313<br>Active<br>2,766 Sq ft.<br>3<br>2<br>1<br>Garage - Attached<br>Garden,Lake<br>\$4,500<br>\$2<br>\$619,000 |
|-----------------------------------------------------------------------------------------------------------------------------------------------------------------|-------------------------------------------------------------------------------------------------------------------------|
| Valuated PPSF:                                                                                                                                                  | \$287                                                                                                                   |
|                                                                                                                                                                 |                                                                                                                         |

The above valuated price is a baseline figure that does not take into account any specific renovation, upgrade, split, merge, or deterioration of the unit.

#### **Inventory for Sale**

| Hampton Cay        | 4% |
|--------------------|----|
| Palm Beach Gardens | 3% |
| Palm Beach         | 4% |

## Avg. Time to Close Over Last 12 Months

| Hampton Cay        | 65 days |
|--------------------|---------|
| Palm Beach Gardens | 53 days |
| Palm Beach         | 61 days |

Built in 2014 - 192 units - 2 floor