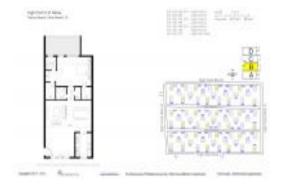

# Unit 515 HIGH POINT DR #B - High Point 2

515 HIGH POINT DR #B - 610 High Point Dr, Delray Beach, FL, Palm Beach 33445

#### **Unit Information**

 MLS Number:
 RX-11030324

 Status:
 Active

 Size:
 1,122 Sq ft.

Bedrooms: Full Bathrooms: Half Bathrooms:

Parking Spaces: Assigned, Vehicle Restrictions, Open, Guest

 View:
 Other

 List Price:
 \$199,000