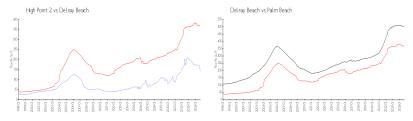

#### **Market Information**

High Point 2: \$144/sq. ft. Delray Beach: \$365/sq. ft.

Delray Beach: \$365/sq. ft. Palm Beach: \$466/sq. ft.