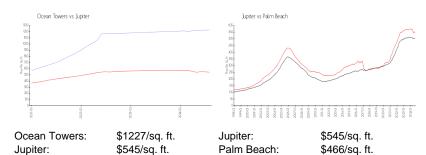

#### **Inventory for Sale**

 Ocean Towers
 13%

 Jupiter
 3%

 Palm Beach
 4%

# Avg. Time to Close Over Last 12 Months

Ocean Towers 126 days
Jupiter 71 days
Palm Beach 60 days