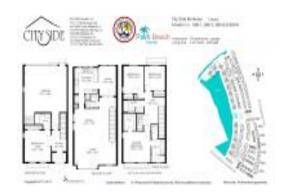

# Unit 690 AMADOR LN UNIT 8 - City Side

690 AMADOR LN UNIT 8 - 410-690 Amador Ln, West Palm Beach, FL, Palm Beach 33401

### **Unit Information**

 MLS Number:
 RX-11030337

 Status:
 Active

 Size:
 2,784 Sq ft.

Bedrooms: 4
Full Bathrooms: 3
Half Bathrooms: 1

Parking Spaces: 2+ Spaces, Garage - Attached

 View:
 City,Garden

 Rental Price:
 \$3,400