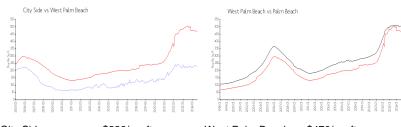

## **Market Information**

City Side: \$226/sq. ft. West Palm Beach: \$470/sq. ft. West Palm Beach: \$470/sq. ft. Palm Beach: \$466/sq. ft.