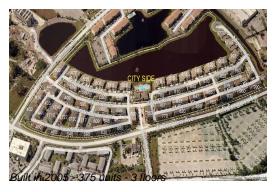

# Unit 690 AMADOR LN UNIT 8 - City Side

690 AMADOR LN UNIT 8 - 410-690 Amador Ln, West Palm Beach, FL, Palm Beach 33401

#### **Building Information**

Number of units: 375
Number of active listings for rent: 11
Number of active listings for sale: 15
Building inventory for sale: 4%
Number of sales over the last 12 months: 15
Number of sales over the last 6 months: 13
Number of sales over the last 3 months: 9