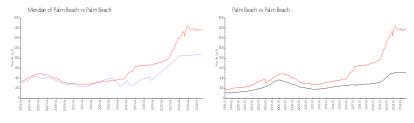

### **Market Information**

Meridian of Palm \$873/sq. ft. Palm Beach: \$1381/sq. ft.

Beach:

Palm Beach: \$1381/sq. ft. Palm Beach: \$466/sq. ft.