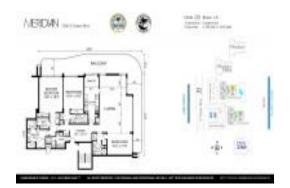

# Unit N-303 - Meridian of Palm Beach

N-303 - 3300 S Ocean Blvd, Palm Beach, FL, Palm Beach 33480

#### **Unit Information**

 MLS Number:
 RX-11030356

 Status:
 Active

 Size:
 3,000 Sq ft.

 Bedrooms:
 3

Bedrooms: 3
Full Bathrooms: 3
Half Bathrooms: 0

Parking Spaces: 2+ Spaces, Deeded, Guest, Under Building