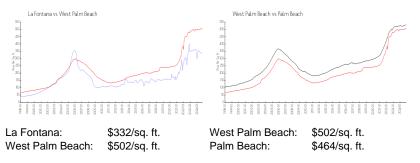

### **Market Information**

#### **Inventory for Sale**

| La Fontana      | 1% |
|-----------------|----|
| West Palm Beach | 4% |
| Palm Beach      | 4% |

### Avg. Time to Close Over Last 12 Months

| La Fontana      | 82 days |
|-----------------|---------|
| West Palm Beach | 56 days |
| Palm Beach      | 62 days |