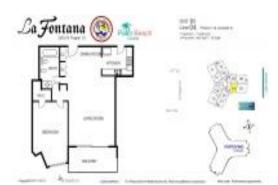

# Unit 804 - La Fontana

804 - 2800 N Flagler dr, West Palm Beach, FL, Palm Beach 33407

## **Unit Information**

| MLS Number:<br>Status: | RX-11030362<br>Active |
|------------------------|-----------------------|
| Size:                  | 840 Sq ft.            |
| Bedrooms:              | 1                     |
| Full Bathrooms:        | 1                     |
| Half Bathrooms:        | 0                     |
| Parking Spaces:        | Assigned              |
| View:                  | Intracoastal          |
| Rental Price:          | \$2,150               |
| List PPSF:             | \$3                   |
| Valuated Price:        | \$302,000             |
| Valuated PPSF:         | \$360                 |