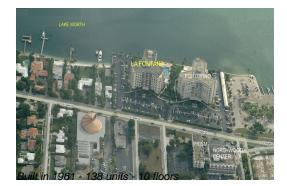

# Unit 804 - La Fontana

804 - 2800 N Flagler dr, West Palm Beach, FL, Palm Beach 33407

## **Building Information**

| Number of units:                         | 138 |
|------------------------------------------|-----|
| Number of active listings for rent:      | 7   |
| Number of active listings for sale:      | 1   |
| Building inventory for sale:             | 0%  |
| Number of sales over the last 12 months: | 3   |
| Number of sales over the last 6 months:  | 0   |
| Number of sales over the last 3 months:  | 0   |
|                                          |     |