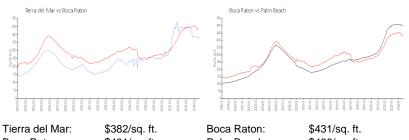

# Therra dei Mar:\$382/\$ (1, ft.Boca Ration:\$431/\$ (1, ft.Boca Raton:\$431/\$ (1, ft.Palm Beach:\$466/\$ (sq. ft.