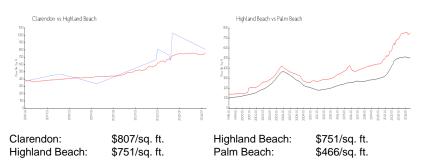

# **Inventory for Sale**

| Clarendon      | 19% |
|----------------|-----|
| Highland Beach | 4%  |
| Palm Beach     | 4%  |

### Avg. Time to Close Over Last 12 Months

| Clarendon      | 142 days |
|----------------|----------|
| Highland Beach | 69 days  |
| Palm Beach     | 60 days  |