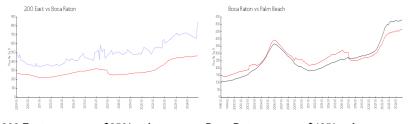

#### **Market Information**

 200 East:
 \$850/sq. ft.
 Boca Raton:
 \$465/sq. ft.

 Boca Raton:
 \$465/sq. ft.
 Palm Beach:
 \$464/sq. ft.

# **Inventory for Sale**

 200 East
 5%

 Boca Raton
 4%

 Palm Beach
 4%

## Avg. Time to Close Over Last 12 Months

200 East 57 days

Boca Raton Palm Beach 62 days 62 days