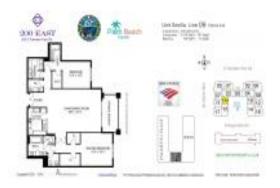

# Unit 409 - 200 East

409 - 200 E Palmetto Park Rd, Boca Raton, FL, Palm Beach 33432

#### **Unit Information**

 MLS Number:
 RX-11030421

 Status:
 Active

 Size:
 2,918 Sq ft.

 Bedrooms:
 2

Bedrooms: 2
Full Bathrooms: 2
Half Bathrooms: 1

Parking Spaces: 2+ Spaces, Assigned, Garage -

 Building,Guest

 View:
 Garden,Pool

 List Price:
 \$2,295,000

 List PPSF:
 \$786

 Valuated Price:
 \$1,661,000

 Valuated PPSF:
 \$823

The above valuated price is a baseline figure that does not take into account any specific renovation, upgrade, split, merge, or deterioration of the unit.