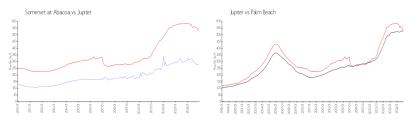

#### **Market Information**

Somerset at Abacoa: \$281/sq. ft. Jupiter: \$527/sq. ft. Jupiter: \$527/sq. ft. Palm Beach: \$464/sq. ft.