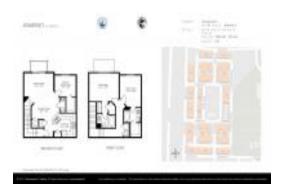

#### **Unit Information**

MLS Number: RX-11030431
Status: Active Under Contract
Size: 1,457 Sq ft.

Bedrooms:3Full Bathrooms:2Half Bathrooms:1Parking Spaces:Open

View: Clubhouse, Garden, Pool

 Rental Price:
 \$2,700